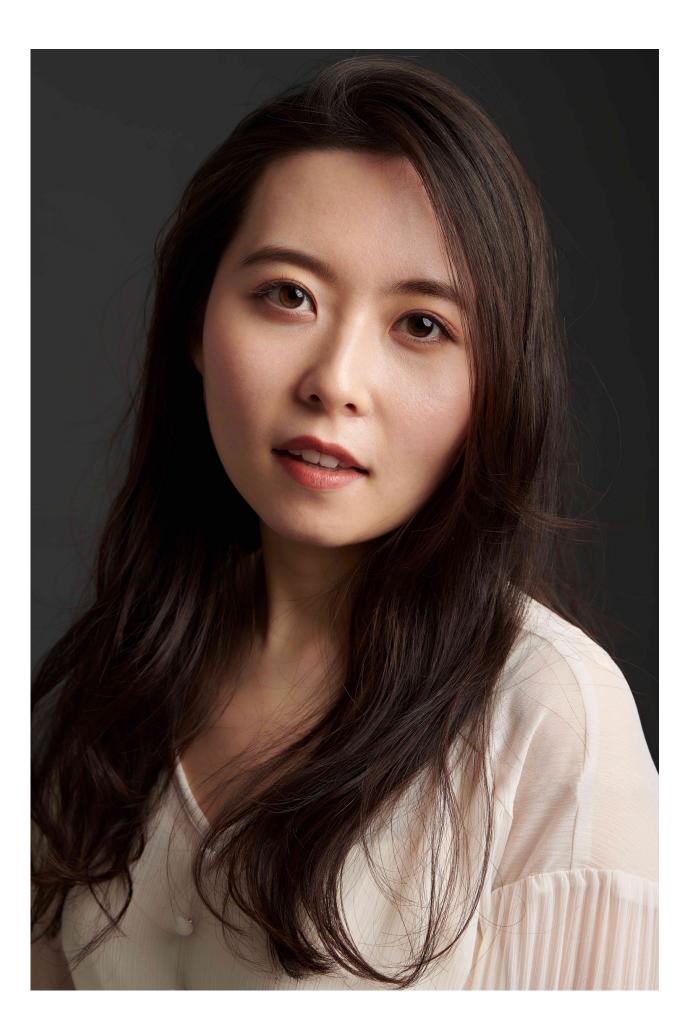

## S A Y A K A O E

| Hair | Blonde/Dark | Height | 150cm | 3 sizes | Bust: 90cm<br>Waist:57cm<br>Hip 90cm |
|------|-------------|--------|-------|---------|--------------------------------------|
| Eyes | Right Brown | Weight | 45kg  | Dress   | XS to S size                         |