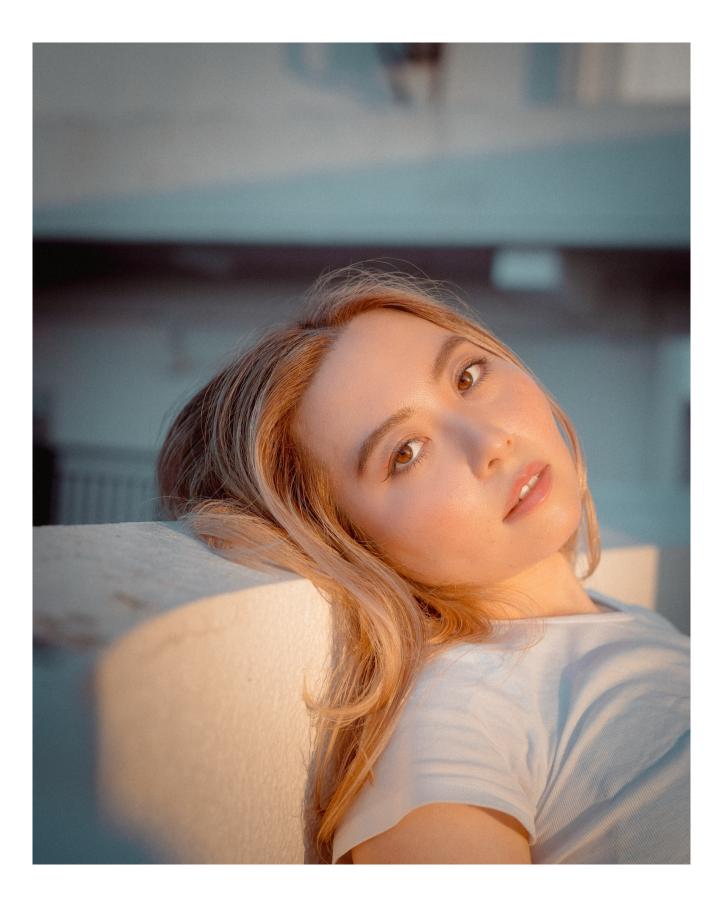

## S A Y A K A O E

| Hair | Blonde/Dark | Height | 150cm | 3 sizes | Bust: 90cm<br>Waist:57cm<br>Hip 90cm |
|------|-------------|--------|-------|---------|--------------------------------------|
| Eyes | Right Brown | Weight | 45kg  | Dress   | XS to S size                         |