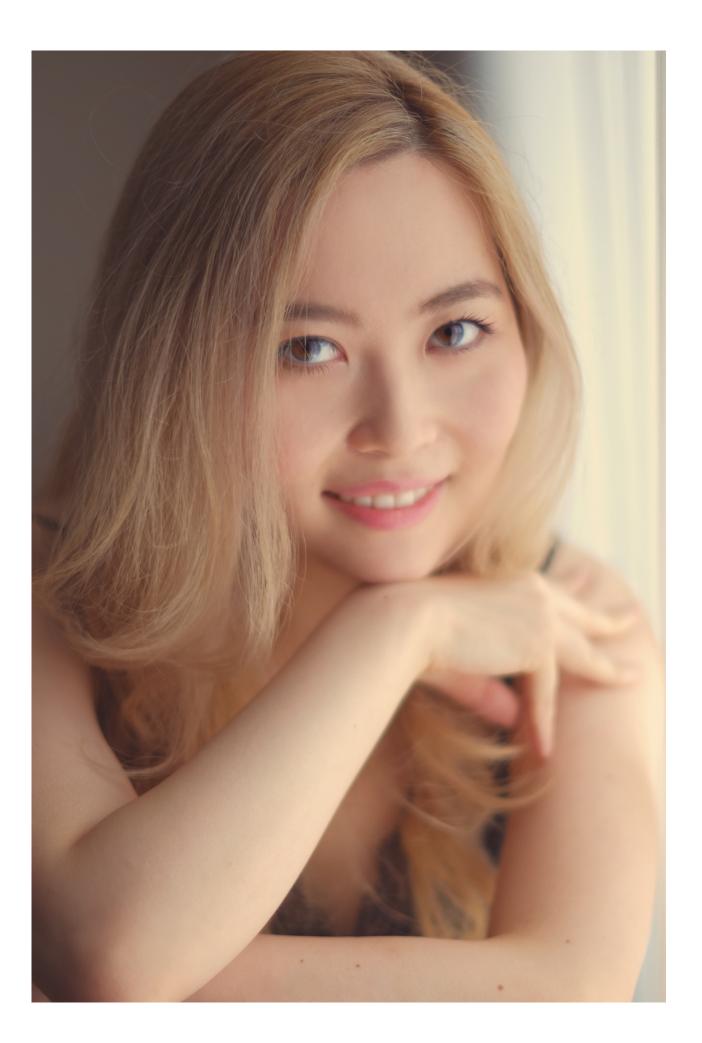

## S A Y A K A O E

| Hair | Blonde/Dark | Height | 150cm | 3 sizes | Bust: 90cm<br>Waist:57cm<br>Hip 90cm |
|------|-------------|--------|-------|---------|--------------------------------------|
| Eyes | Right Brown | Weight | 45kg  | Dress   | XS to S size                         |